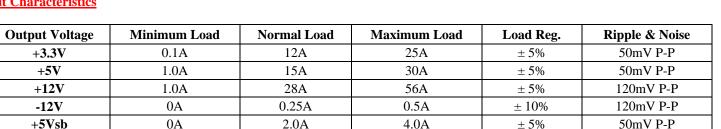

### **Output Characteristics**

\*+3.3V and +5V total output not exceed 170W

\* Total output for this subject power supply is 700W

Sparkle Power Inc. Main Office 1000 Rock Avenue San Jose, CA 95131 TEL: 408-519-8888 FAX: 408-519-9999 E-MAIL: info@sparklepower.com